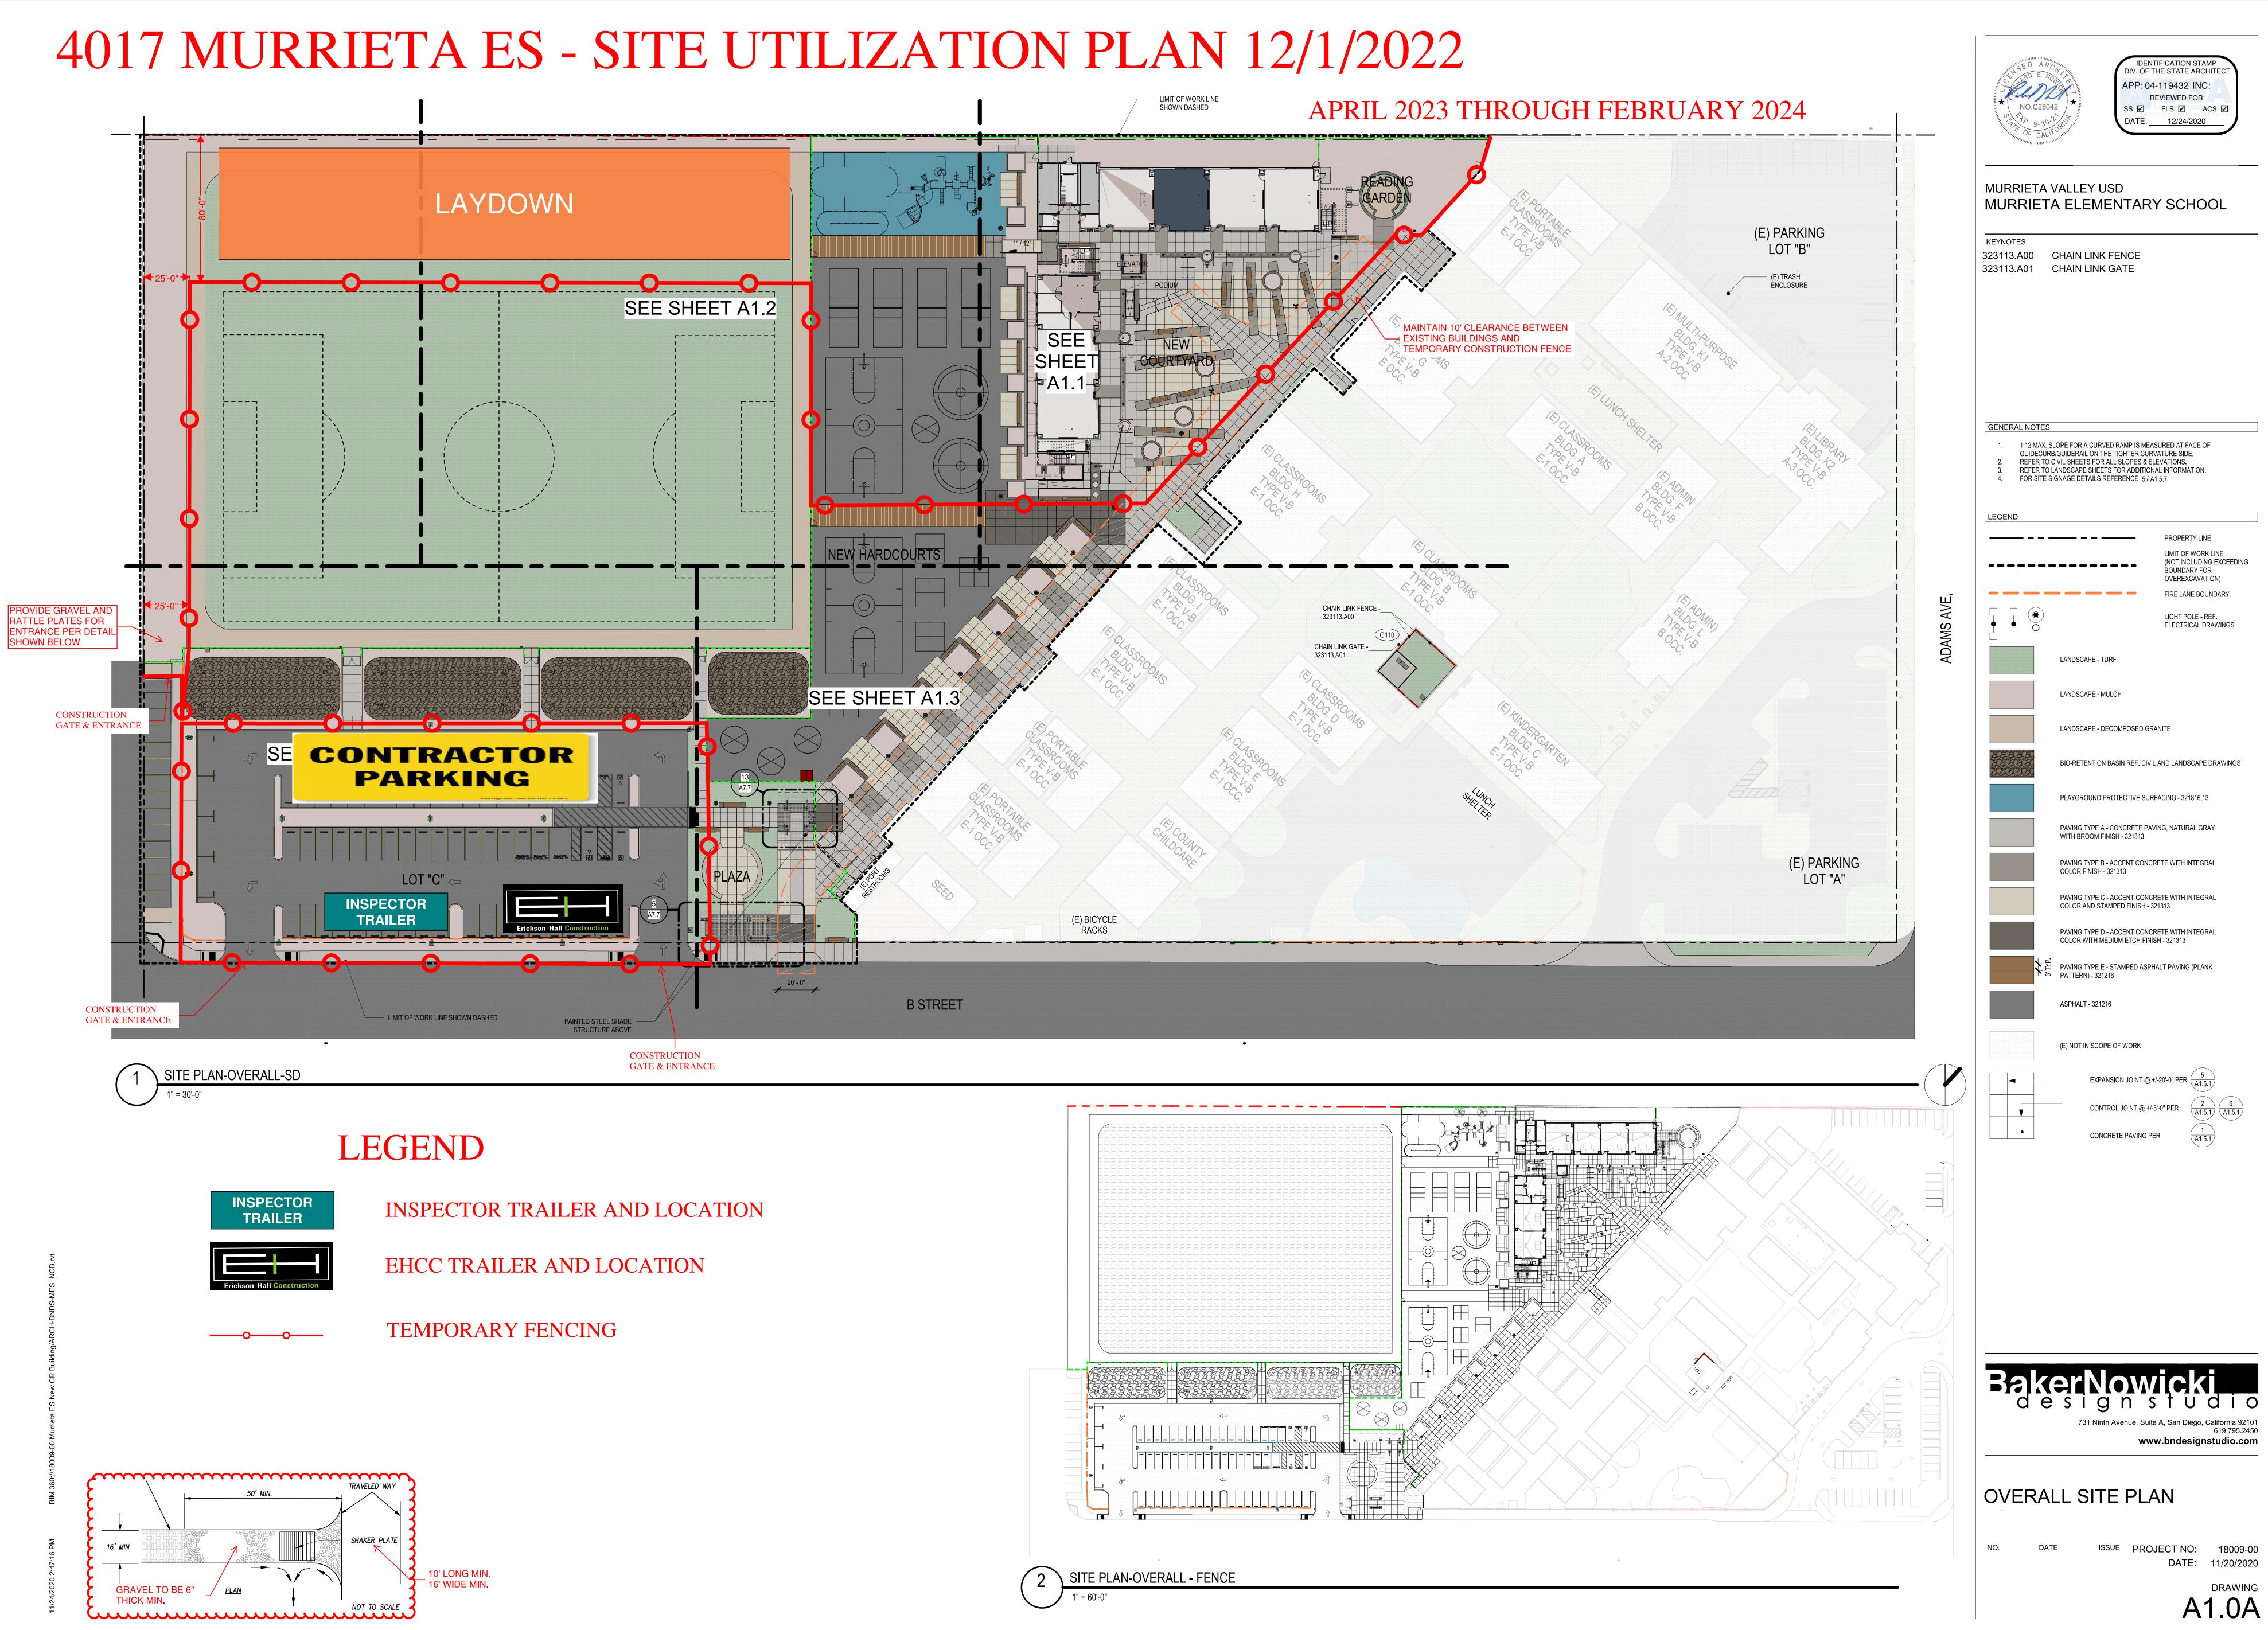

## ITEM NO. 2 PROJECT MANUAL, VOLUME 1 OF 2, SPECIAL CONDITIONS ARTICLE 17

- A. Schedule was not originally included in contract documents, but is incorporated into the contract documents via this bid-time addendum 01. See attachments section for preliminary construction schedule and phasing plan.
- B. Site utilization plan is also attached and therefore incorporated into the contract documents. Information included in the site utilization plan is as follows:
  - a. Installation and relocation of temporary fencing, and construction gates per phasing of project to be included in BP#1. Whenever possible temporary fencing will need to be secured to the ground via stakes in lieu of sand bags. Coordinate with CM Superintendent for direction on when and where this condition will occur.

- b. Installation and relocation of CM and Inspector trailers for temporary utilities connection and disconnection as needed. Furnishing and installing temporary electrical to construction trailers to be included in BP#15. Disconnect, hook-up and relocation as directed by CM Superintendent.
- c. PTC Storage Area
- d. PTC Parking Areas
- e. Construction Entrance requirements for BP#1.