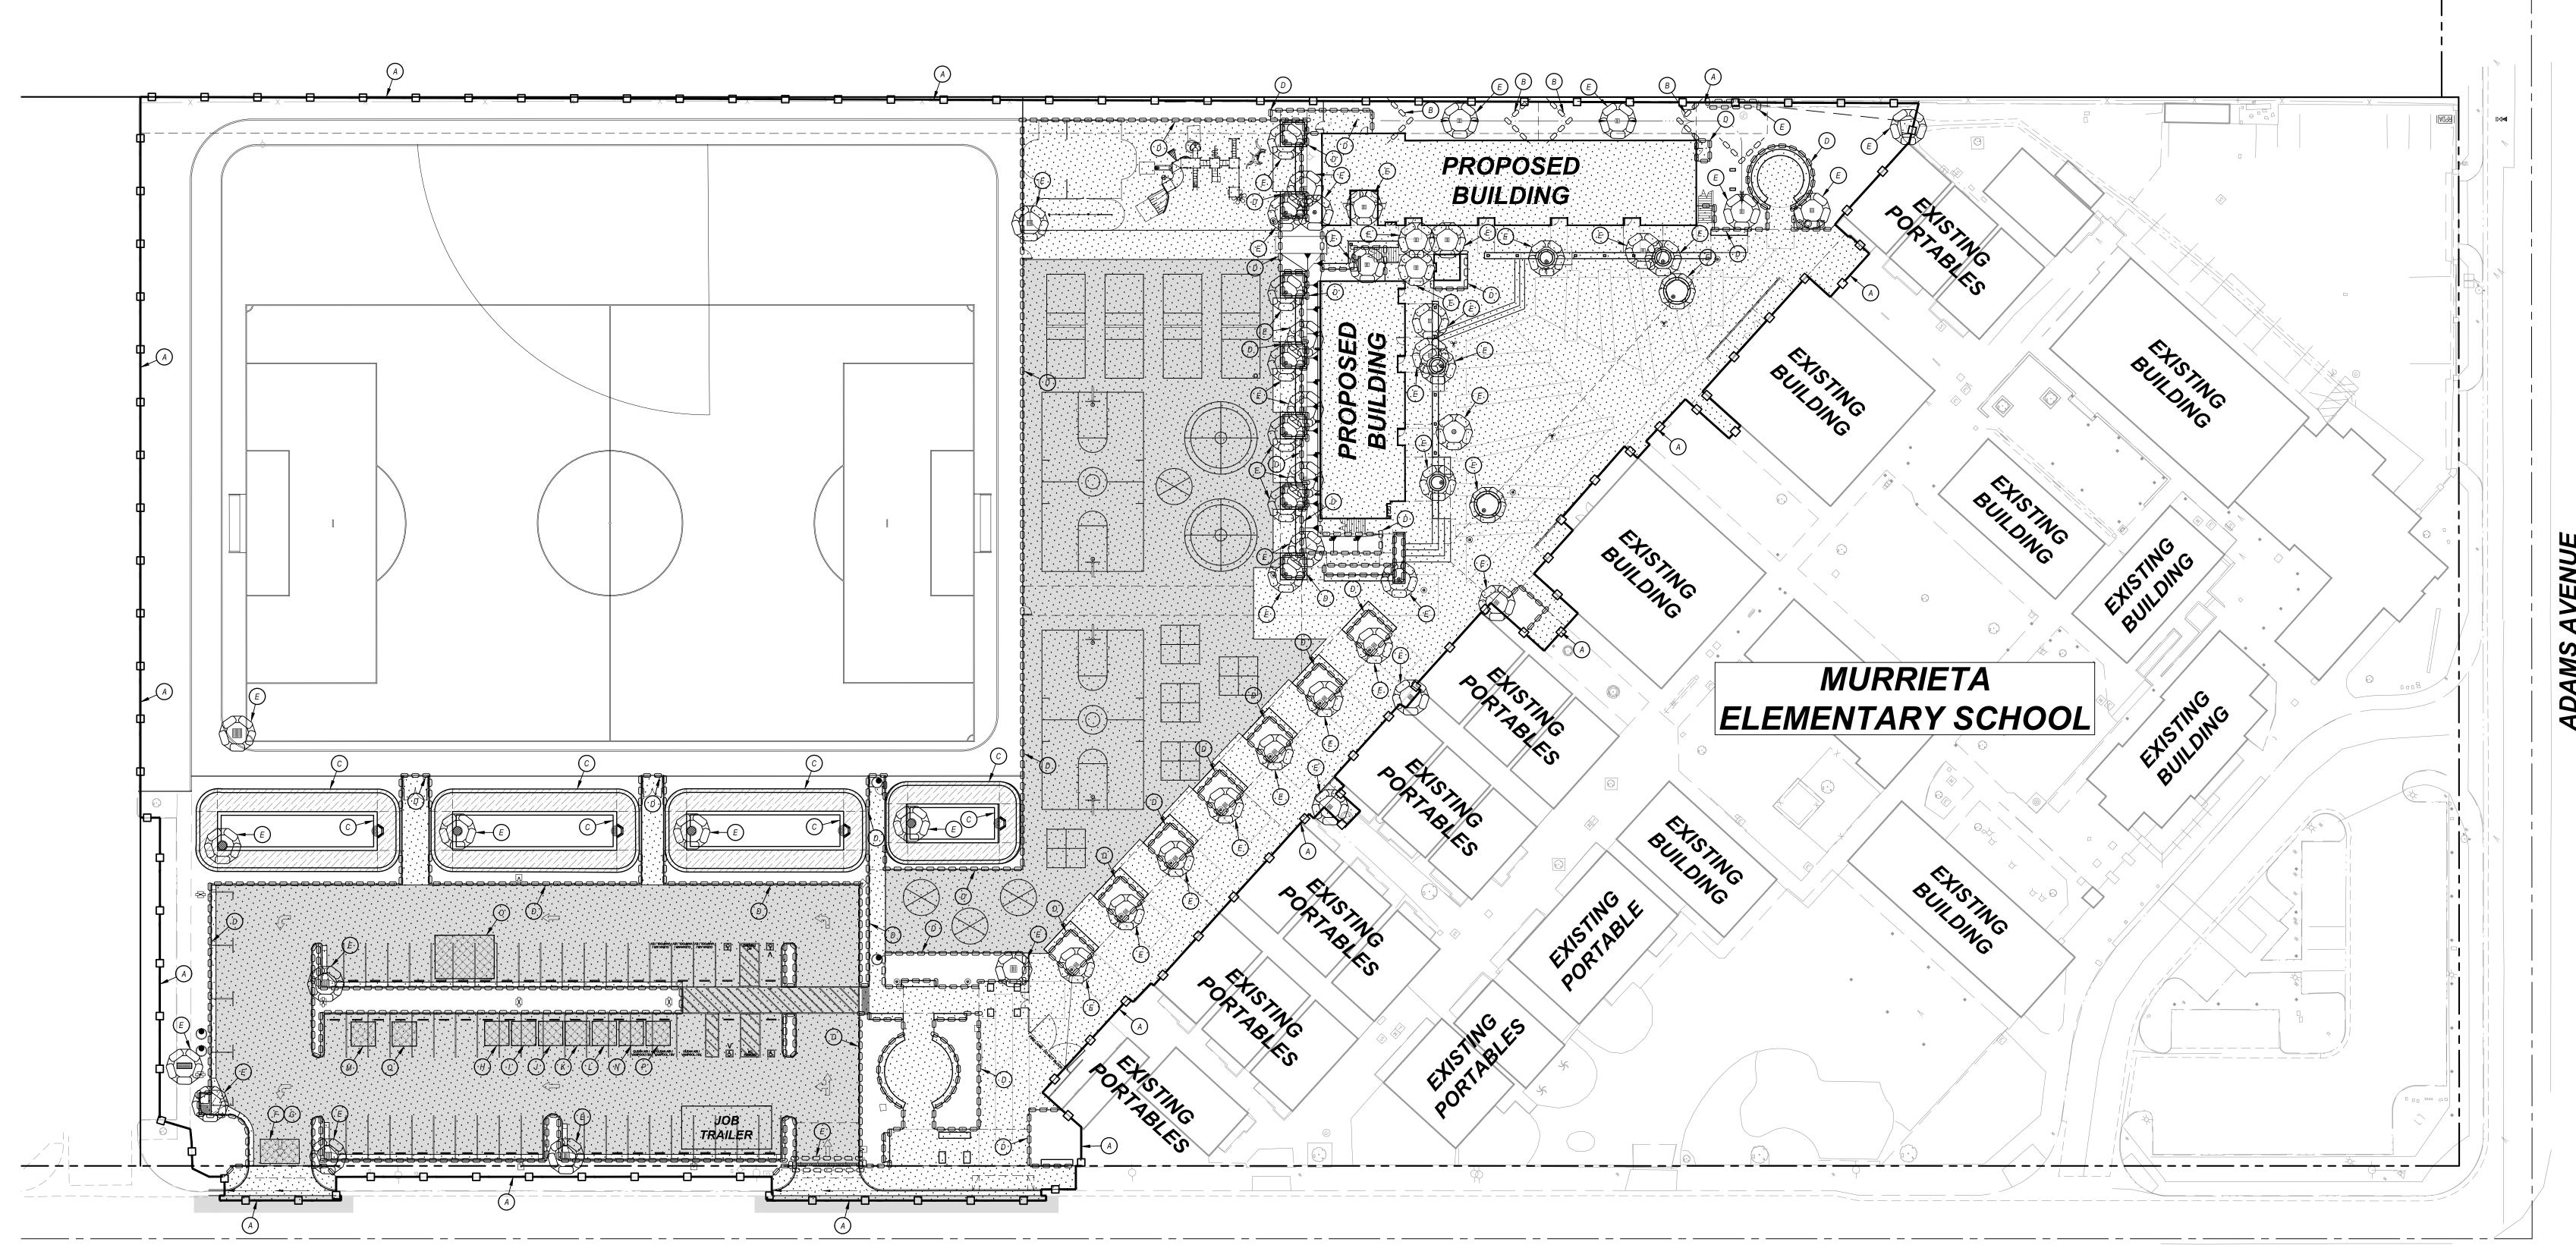

## ITEM NO. 2 PROJECT MANUAL, VOLUME 1 OF 2, SPECIAL CONDITIONS ARTICLE 17

- A. Schedule was not originally included in contract documents, but is incorporated into the contract documents via this bid-time addendum 01. See attachments section for preliminary construction schedule and phasing plan.
- B. Site utilization plan is also attached and therefore incorporated into the contract documents. Information included in the site utilization plan is as follows:
  - a. Installation and relocation of temporary fencing, and construction gates per phasing of project to be included in BP#1. Whenever possible temporary fencing will need to be secured to the ground via stakes in lieu of sand bags. Coordinate with CM Superintendent for direction on when and where this condition will occur.

- b. Installation and relocation of CM and Inspector trailers for temporary utilities connection and disconnection as needed. Furnishing and installing temporary electrical to construction trailers to be included in BP#15. Disconnect, hook-up and relocation as directed by CM Superintendent.
- c. PTC Storage Area
- d. PTC Parking Areas
- e. Construction Entrance requirements for BP#1.

## ATTACHMENTS

- 4017 Murrieta ES Preliminary Construction Schedule 2022.12.01
- 4017 Murrieta ES Phasing Plan 2022.12.01
- 4017 Murrieta ES Site Utilization Plan 2022.12.01
- 4017 Murrieta ES SWPCP Exhibit 2022.10.05